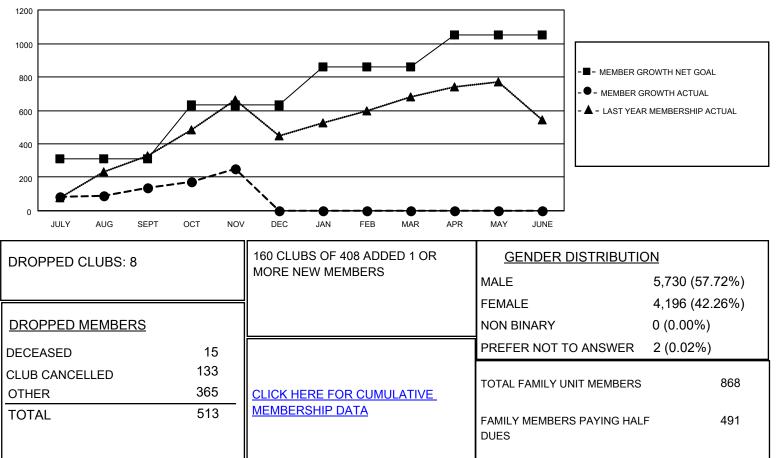

## LOCATION: NIGERIA

| Clubs                 |               |           |               | Members               |                           |                         |                                                    |
|-----------------------|---------------|-----------|---------------|-----------------------|---------------------------|-------------------------|----------------------------------------------------|
| RESULTS FOR 2022-2023 |               |           |               | RESULTS FOR 2022-2023 |                           |                         |                                                    |
| QUARTER               | NEW CLUB GOAL | NEW CLUBS | DROPPED CLUBS | QUARTER               | MEMBER GROWTH NET<br>GOAL | MEMBER GROWTH<br>ACTUAL | DROPPED<br>MEMBERS ACTUAL<br>(including transfers) |
| JULY/AUG/SEPT         | 10            | 12        | 8             | JULY/AUG/SE           | PT 310                    | 491                     | 322                                                |
| OCT/NOV/DEC           | 7             | 2         | 0             | OCT/NOV/DE            | C 320                     | 328                     | 189                                                |
| JAN/FEB/MAR           | 6             | 0         | 0             | JAN/FEB/MAR           | 230                       | 0                       | 0                                                  |
| APR/MAY/JUNE          | 5             | 0         | 0             | APR/MAY/JUN           | IE 191                    | 0                       | 0                                                  |

• CURRENT YEAR ACTUAL NEW CLUBS

▲ - LAST YEAR ACTUAL NEW CLUBS

GOALS AND ACTUAL MEMBERS CUMULATIVE