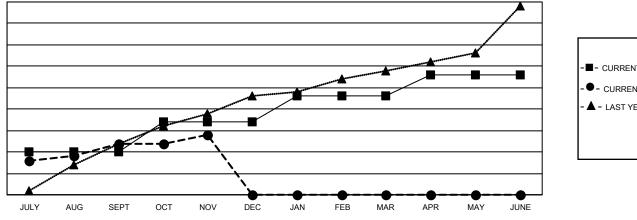

## LOCATION: NIGERIA

| Clubs                 |               |           |               | Members               |                           |                         |                                                    |
|-----------------------|---------------|-----------|---------------|-----------------------|---------------------------|-------------------------|----------------------------------------------------|
| RESULTS FOR 2022-2023 |               |           |               | RESULTS FOR 2022-2023 |                           |                         |                                                    |
| QUARTER               | NEW CLUB GOAL | NEW CLUBS | DROPPED CLUBS | QUARTER               | MEMBER GROWTH NET<br>GOAL | MEMBER GROWTH<br>ACTUAL | DROPPED<br>MEMBERS ACTUAL<br>(including transfers) |
| JULY/AUG/SEPT         | 10            | 12        | 8             | JULY/AUG/SE           | PT 310                    | 491                     | 322                                                |
| OCT/NOV/DEC           | 7             | 2         | 0             | OCT/NOV/DE            | C 320                     | 328                     | 189                                                |
| JAN/FEB/MAR           | 6             | 0         | 0             | JAN/FEB/MAR           | 230                       | 0                       | 0                                                  |
| APR/MAY/JUNE          | 5             | 0         | 0             | APR/MAY/JUN           | IE 191                    | 0                       | 0                                                  |

• CURRENT YEAR ACTUAL NEW CLUBS

▲ - LAST YEAR ACTUAL NEW CLUBS

GOALS AND ACTUAL MEMBERS CUMULATIVE